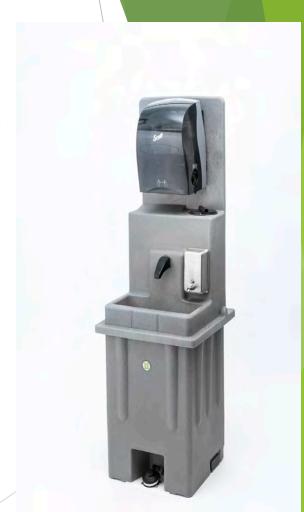

## **Product Features**

- ► Size 23L x 23W x 63H (In inches)
- Weight 70 Lbs. -Light weight with wheels for mobility in positioning
- ▶ 20 Gallon Fresh Water Tank Capacity- 2 Gallons more than most competitors
- ▶ 21 Gallon Gray Water Tank Capacity with easy access for emptying
- ► Hands-free foot pump providing hygienic means of accessing water
- ► Water flow regulated to prevent water waste
- Large sink basin (18" x 7.5" x 6.25")
- Large roll paper towel dispenser and mechanical soap dispenser to limit frequent maintenance.
- ► Molded of light weight polyethylene plastic for durability and strength
- ► 1-year limited Manufacturer's Warranty
- Made in the USA