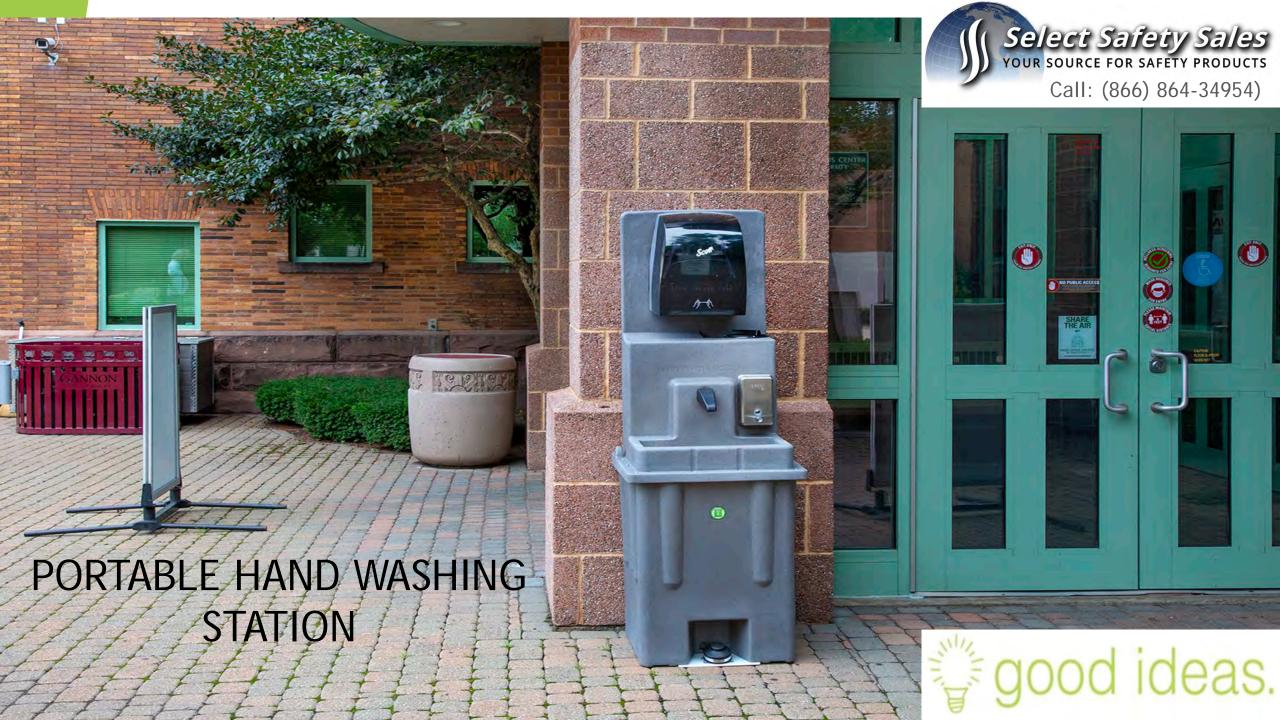

Hand Wash Station

Completely self contained, the Good Ideas Portable Hand Wash Station features a large sink basin ideal for use at job work sites, outdoor sporting events, tailgates, concerts, weddings, picnics, public parks, or just a about anywhere people will want to wash their hands.

- Developed in rapid response to Covid-19
- Easy fill Easy empty
- Portable personal hygiene and safety
- Clean water / Gray water containment
- Low Maintenance/ Side handbag hanger
- Freights well, 4 to a pallet

## **Product Features**

- ► Size 23L x 23W x 63H (In inches)
- Weight 70 Lbs. -Light weight with wheels for mobility in positioning
- ▶ 20 Gallon Fresh Water Tank Capacity- 2 Gallons more than most competitors
- ▶ 21 Gallon Gray Water Tank Capacity with easy access for emptying
- ► Hands-free foot pump providing hygienic means of accessing water
- ► Water flow regulated to prevent water waste
- Large sink basin (18" x 7.5" x 6.25")
- Large roll paper towel dispenser and mechanical soap dispenser to limit frequent maintenance.
- ► Molded of light weight polyethylene plastic for durability and strength
- ► 1-year limited Manufacturer's Warranty
- Made in the USA