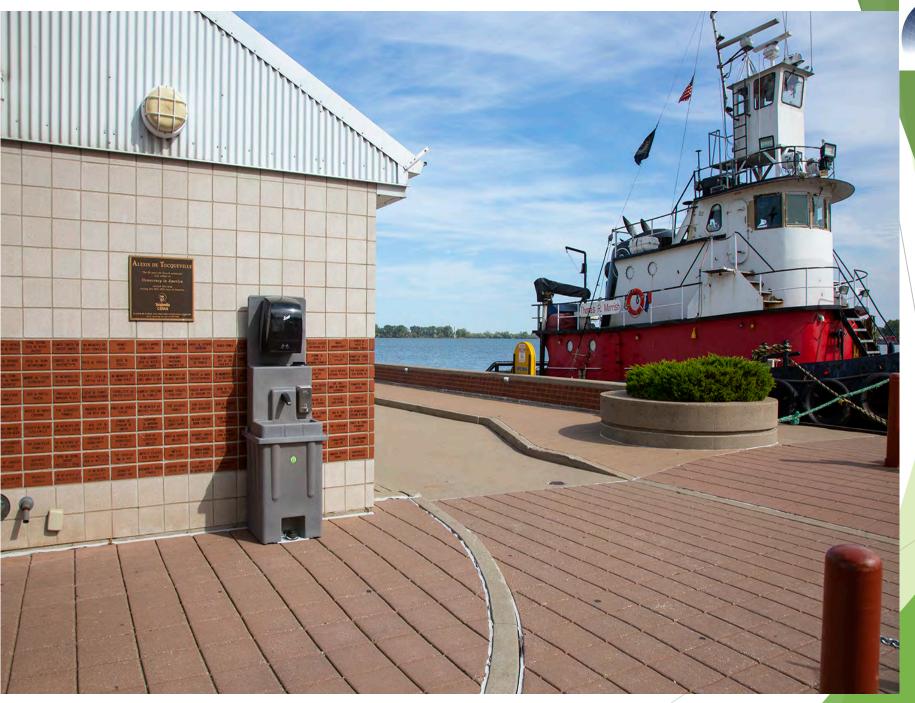

Hand Wash Station

Completely self contained, the Good Ideas Portable Hand Wash Station features a large sink basin ideal for use at job work sites, outdoor sporting events, tailgates, concerts, weddings, picnics, public parks, or just a about anywhere people will want to wash their hands.

## **Product Features**

- ► Size 23L x 23W x 63H (In inches)
- Weight 70 Lbs. -Light weight with wheels for mobility in positioning
- ▶ 20 Gallon Fresh Water Tank Capacity- 2 Gallons more than most competitors
- ▶ 21 Gallon Gray Water Tank Capacity with easy access for emptying
- ► Hands-free foot pump providing hygienic means of accessing water
- ► Water flow regulated to prevent water waste
- Large sink basin (18" x 7.5" x 6.25")
- Large roll paper towel dispenser and mechanical soap dispenser to limit frequent maintenance.
- ► Molded of light weight polyethylene plastic for durability and strength
- ► 1-year limited Manufacturer's Warranty
- Made in the USA