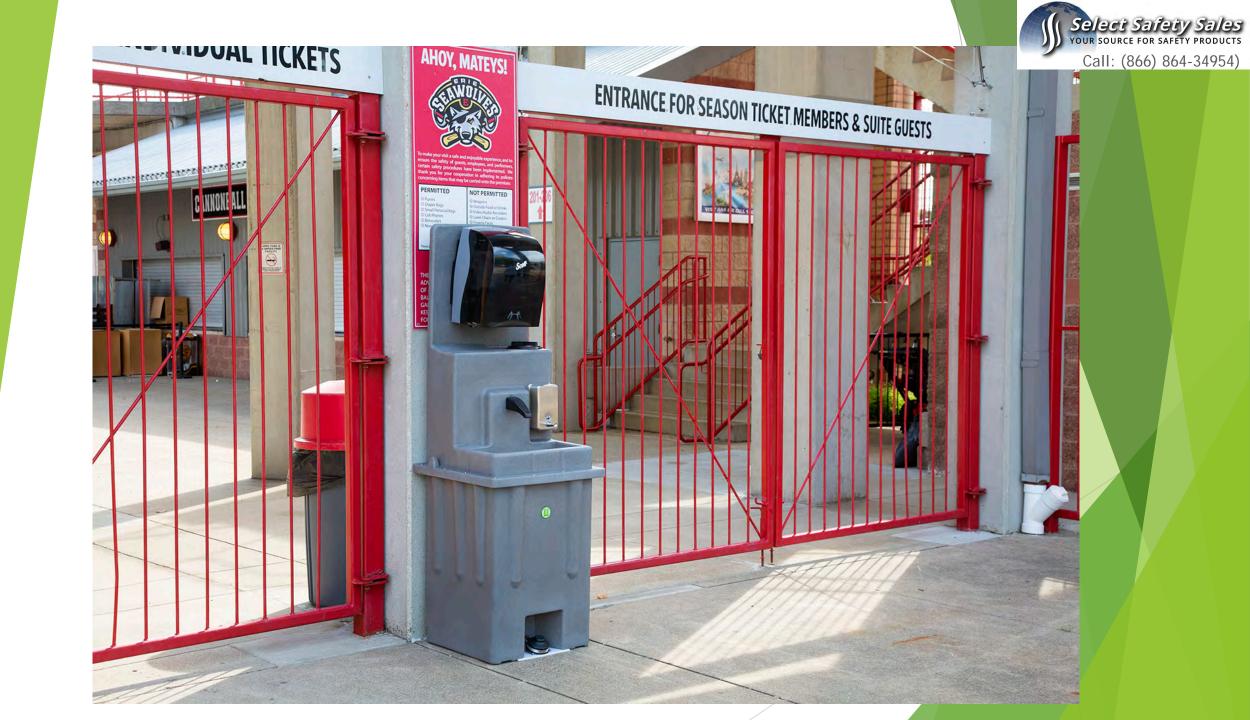

Hand Wash Station

Completely self contained, the Good Ideas Portable Hand Wash Station features a large sink basin ideal for use at job work sites, outdoor sporting events, tailgates, concerts, weddings, picnics, public parks, or just a about anywhere people will want to wash their hands.

- Developed in rapid response to Covid-19
- Easy fill Easy empty
- Portable personal hygiene and safety
- Clean water / Gray water containment
- Low Maintenance/ Side handbag hanger
- Freights well, 4 to a pallet